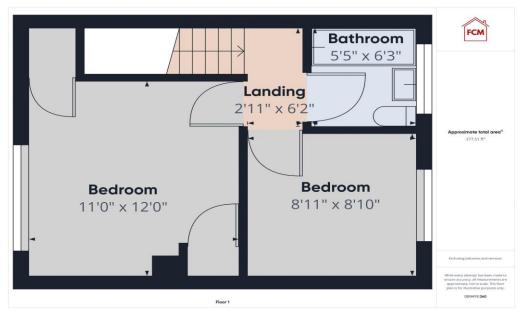

# First floor landing

The landing leads to both bedrooms and also the bathroom.

# **Bedroom one**

A spacious double bedroom benefiting from two cupboards. There is a radiator and UPVC double glazed window to the front.

#### **Bedroom two**

A generously sized second bedroom with a radiator and UPVC double glazed window to the rear.

# **Bathroom**

Comprises of a bath, WC and pedestal hand wash basin. There is a radiator and UPVC double glazed frosted window.