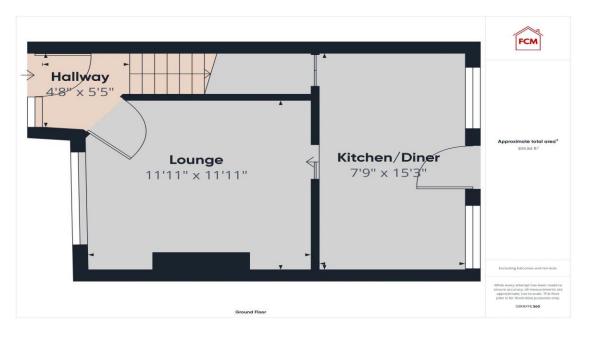

#### **ACCOMMODATION**

# Hallway

Accessed via a glazed UPVC door there is also a matching side panel which allows in plenty of natural light. The hallway benefits from a radiator and leads through to the lounge and there are also stairs to the first floor landing.

### Lounge

A good size lounge with decorative coving and a radiator neatly placed below a UPVC double glazed window to the front. A door leads through to the open plan kitchen and diner.

# Kitchen/diner

The current kitchen has been removed as the vendor has informed us there was a leak in the pipework which has been fixed. There is plenty of space for kitchen units and also the dining area can house a dining or breakfast table and chair set. There is an under stairs storage cupboard, radiator and two UPVC double glazed windows allow in lots of light. A half glazed door leads out to the exterior.