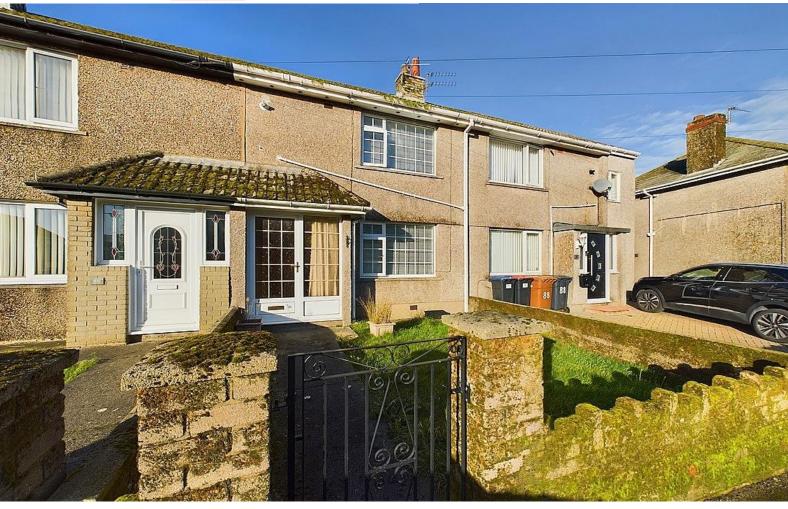

# Buttermere Avenue Whitehaven, CA28 9PS

£60,000

Ideal to add value or your own stamp

Ideal investment opportunity

**Spacious Iounge** 

Two good sized bedrooms

Sold with no forward chain

Garden front, rear and garage

Open plan kitchen and diner

First floor bathroom suite

Offered for sale with no forward chain is this two bedroom property which is located in a popular area of Whitehaven. The town centre is just a five-minute drive away and you can enjoy pleasant clifftop walks just a short distance from the property. Numerous schools are within easy reach including Monkwray Jr School, Kells Infant School and St Mary's Catholic Primary School, all within walking distance. The property which is available to cash buyers only would make an excellent investment opportunity. The property has a hallway, good size lounge which leads through to an open plan kitchen and diner. Heading up to the first floor the landing leads to both generously bedrooms and also the bathroom. Externally the property benefits from a garden to the front and a larger garden to the rear which gets the sun throughout much of the day. At the bottom of the garden you will also find a garage which can be used for off street parking or storage. Viewing is highly recommended to fully appreciate the potential the property offers.

### **Exterior**

At the front of the property there is a garden which is laid to lawn. There is a potential as has been done with neighbouring properties to remove the low wall and add a driveway. To the rear of the property there is a generously sized garden which is largely laid as patio. At the bottom of the garden you will find a garden shed which could be used for off street parking or storage.