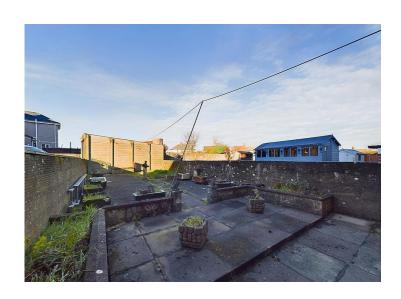

### **Exterior**

At the front of the property there is a garden which is laid to lawn. There is a potential as has been done with neighbouring properties to remove the low wall and add a driveway. To the rear of the property there is a generously sized garden which is largely laid as patio. At the bottom of the garden you will find a garden shed which could be used for off street parking or storage.