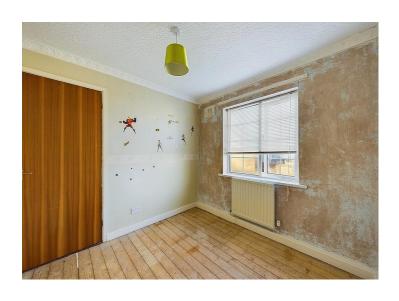

# **Bedroom one**

A spacious double bedroom benefiting from two cupboards. There is a radiator and UPVC double glazed window to the front.

#### **Bedroom two**

A generously sized second bedroom with a radiator and UPVC double glazed window to the rear.