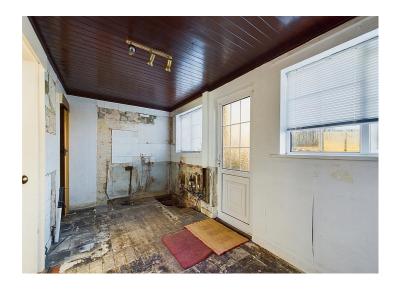

# Kitchen/diner

The current kitchen has been removed as the vendor has informed us there was a leak in the pipework which has been fixed. There is plenty of space for kitchen units and also the dining area can house a dining or breakfast table and chair set. There is an under stairs storage cupboard, radiator and two UPVC double glazed windows allow in lots of light. A half glazed door leads out to the exterior.