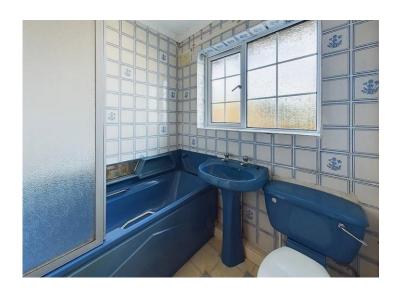

# **Bathroom**

Comprises of a bath, WC and pedestal hand wash basin. There is a radiator and UPVC double glazed frosted window.