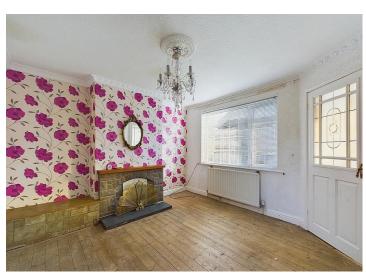

### Lounge

A good size lounge with decorative coving and a radiator neatly placed below a UPVC double glazed window to the front. A door leads through to the open plan kitchen and diner.