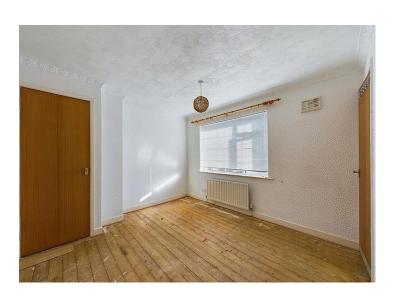

# **Bedroom one**

A spacious double bedroom benefiting from two cupboards. There is a radiator and UPVC double glazed window to the front.

#### **Bedroom two**

A generously sized second bedroom with a radiator and UPVC double glazed window to the rear.