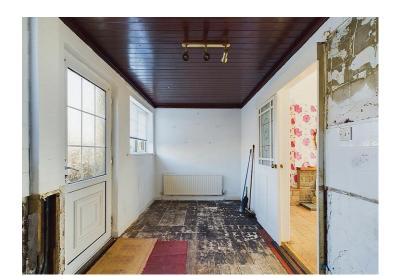

# Hallway

Accessed via a glazed UPVC door there is also a matching side panel which allows in plenty of natural light. The hallway benefits from a radiator and leads through to the lounge and there are also stairs to the first floor landing.

# Kitchen/diner

The current kitchen has been removed as the vendor has informed us there was a leak in the pipework which has been fixed. There is plenty of space for kitchen units and also the dining area can house a dining or breakfast table and chair set. There is an under stairs storage cupboard, radiator and two UPVC double glazed windows allow in lots of light. A half glazed door leads out to the exterior.