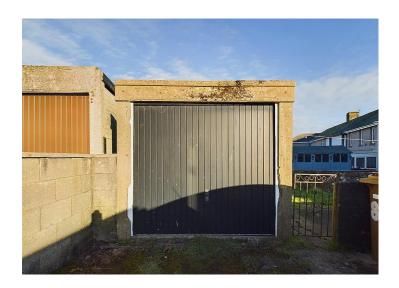

### **Exterior**

At the front of the property there is a garden which is laid to lawn. There is a potential as has been done with neighbouring properties to remove the low wall and add a driveway. To the rear of the property there is a generously sized garden which is largely laid as patio. At the bottom of the garden you will find a garden shed which could be used for off street parking or storage.